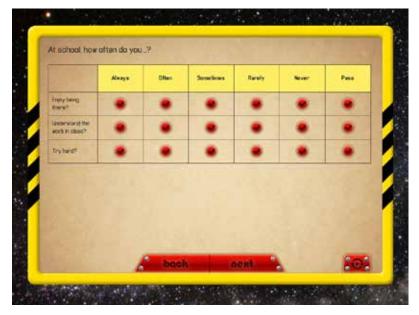

### **Existing:**

- Radio buttons
- Check buttons
- Radio buttons with text entry
- Grid radio buttons
- Paragraph text entry

#### New functionality:

- Grid style questions replaced with single line of check buttons
- New slider interaction type
- Question text framed within graphical, scaleable speech bubble