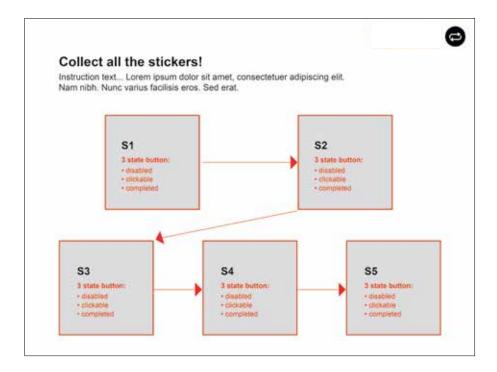

y:



- Grid style questions replaced with single line of check buttons
- New slider interaction type
- Question text framed within graphical, scaleable speech bubble

# Pages to Design

#### Recommended:

- Intro to questionnaire page (icon Sammy)
- Instructions page
- Sound test page
- Journey chapter page (stickers)
  - Style guide for overall
- Intro to each chapter (x 4)
  - Style guide for each chapter recommend different background or graphic / colour palette
- Question entry templates:
  - Radio Buttons
  - Check boxes
  - Radio buttons with text answer
  - Text entry
  - Paragraph text entry
  - Slider (?)
- Support
- Finish / well done page with "exit survey"

### **Style Moodboard:**











Intro:



#### Instructions:



#### **Sound Check:**



#### Contents / "Journey":



#### Icon Sketches for Journey and Section Intros:



Menu structure, will be completed in the following order:

- 1. About school, work and friends
- 2. About your health, how you are feeling and your lifestyle
- 3. Where are you living
- 4. Support
- 5. Any other thoughts

#### **Section Intro:**



#### Questions — radio buttons:



#### Questions - slider:



#### **Support Contacts:**



#### Finish: