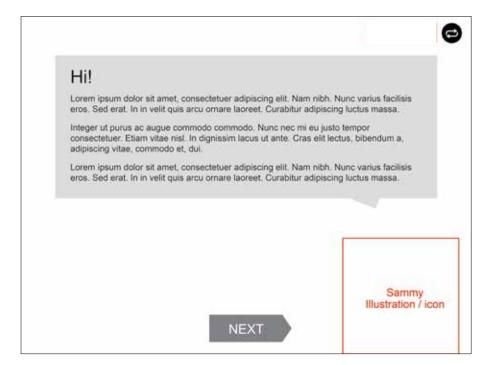

text entry
- Grid radio buttons
- Paragraph text entry

#### New functionality:



- Grid style questions replaced with single line of check buttons
- New slider interaction type
- Question text framed within graphical, scaleable speech bubble

# Pages to Design

#### Recommended:

- Intro to questionnaire page (icon Sammy)
- Instructions page
- Sound test page
- Journey chapter page (stickers)
  - Style guide for overall
- Intro to each chapter (x 4)
  - Style guide for each chapter recommend different background or graphic / colour palette
- Question entry templates:
  - Radio Buttons
  - Check boxes
  - Radio buttons with text answer
  - Text entry
  - Paragraph text entry
  - Slider (?)
- Support
- Finish / well done page with "exit survey"

### **Style Moodboard:**











Intro:



#### Instructions:



#### **Sound Check:**



#### Contents / "Journey":



#### Icon Sketches for Journey and Section Intros:



Menu structure, will be completed in the following order:

- 1. About school, work and friends
- 2. About your health, how you are feeling and your lifestyle
- 3. Where are you living
- 4. Support
- 5. Any other thoughts

#### **Section Intro:**



#### Questions — radio buttons:



#### Questions - slider:



#### **Support Contacts:**



#### Finish: