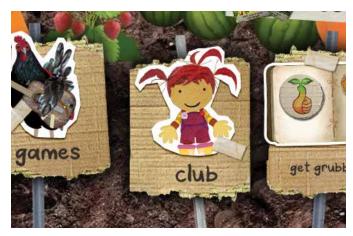

#### Contents / "Journey":

#### Icon Sketches for Journey and Section Intros:

Menu structure, will be completed in the following order:

- 1. About school, work and friends
- 2. About your health, how you are feeling and your lifestyle
- 3. Where are you living
- 4. Support
- 5. Any other thoughts