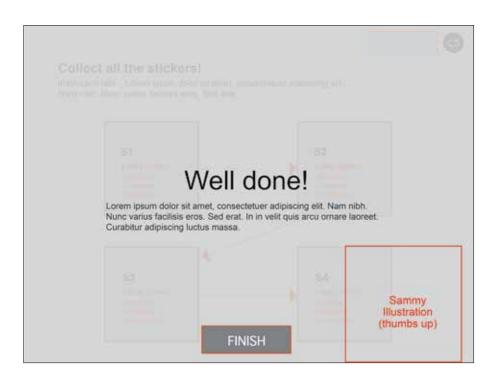

recommend different background or graphic / colour palette
- Question entry templates:
  - Radio Buttons
  - Check boxes
  - Radio buttons with text answer
  - Text entry
  - Paragraph text entry
  - Slider (?)
- Support
- Finish / well done page with "exit survey"

### **Style Moodboard:**











Intro:



#### Instructions:



#### **Sound Check:**



#### Contents / "Journey":



#### Icon Sketches for Journey and Section Intros:



Menu structure, will be completed in the following order:

- 1. About school, work and friends
- 2. About your health, how you are feeling and your lifestyle
- 3. Where are you living
- 4. Support
- 5. Any other thoughts

#### **Section Intro:**



#### Questions — radio buttons:



#### Questions - slider:



#### **Support Contacts:**



#### Finish: