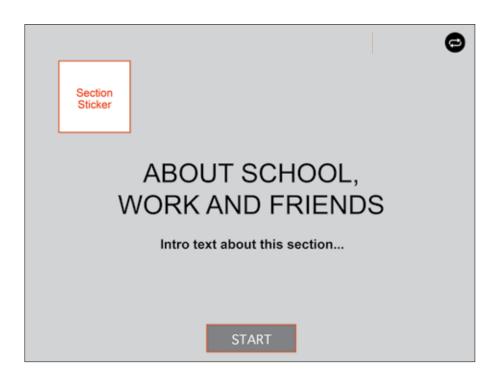

#### **Section Intro:**

#### **New Functionality:**

- Identifier and progress bar through each section (a) Progress bar will either be a solid percentage bar or text i.e. Question 1 of 16 TBA
- Progress indicators for main menu