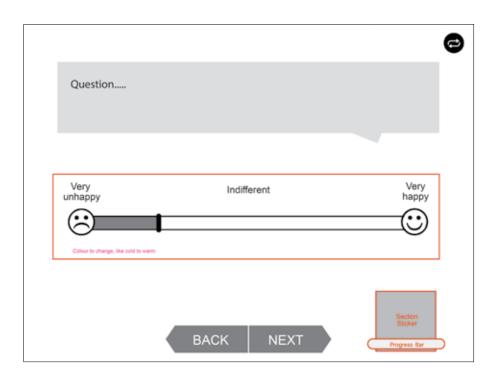

#### Questions - slider:

#### New functionality:

- Grid style questions replaced with single line of check buttons
- New slider interaction type
- Question text framed within graphical, scaleable speech bubble