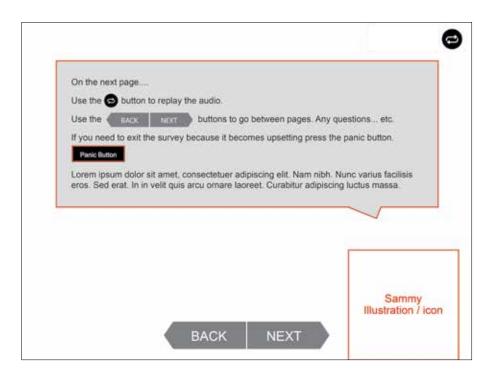

o buttons
- Paragraph text entry

#### New functionality:



- Grid style questions replaced with single line of check buttons
- New slider interaction type
- Question text framed within graphical, scaleable speech bubble

# Pages to Design

#### Recommended:

- Intro to questionnaire page (icon Sammy)
- Instructions page
- Sound test page
- Journey chapter page (stickers)
  - Style guide for overall
- Intro to each chapter (x 4)
  - Style guide for each chapter recommend different background or graphic / colour palette
- Question entry templates:
  - Radio Buttons
  - Check boxes
  - Radio buttons with text answer
  - Text entry
  - Paragraph text entry
  - Slider (?)
- Support
- Finish / well done page with "exit survey"

### **Style Moodboard:**











Intro:



#### Instructions:



#### **Sound Check:**



#### Contents / "Journey":



#### Icon Sketches for Journey and Section Intros:



Menu structure, will be completed in the following order:

- 1. About school, work and friends
- 2. About your health, how you are feeling and your lifestyle
- 3. Where are you living
- 4. Support
- 5. Any other thoughts

#### **Section Intro:**



#### Questions — radio buttons:



#### Questions - slider:



#### **Support Contacts:**



#### Finish: