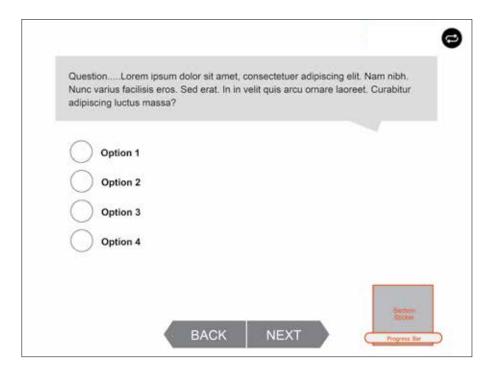

#### Questions — radio buttons:

### **Existing:**

- Radio buttons
- Check buttons
- Radio buttons with text entry
- Grid radio buttons
- Paragraph text entry