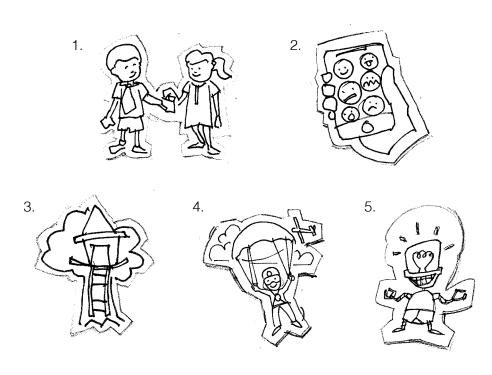

#### Icon Sketches for Journey and Section Intros:

Menu structure, will be completed in the following order:

- 1. About school, work and friends
- 2. About your health, how you are feeling and your lifestyle
- 3. Where are you living
- 4. Support
- 5. Any other thoughts