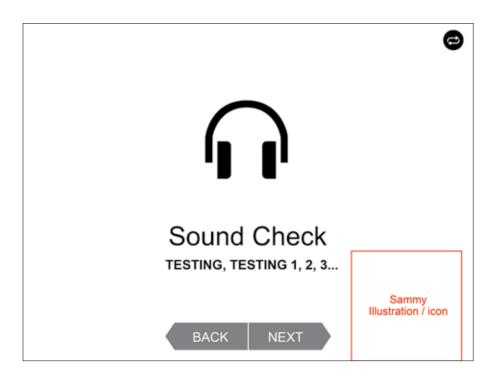

t entry

#### New functionality:



- Grid style questions replaced with single line of check buttons
- New slider interaction type
- Question text framed within graphical, scaleable speech bubble

# Pages to Design

#### Recommended:

- Intro to questionnaire page (icon Sammy)
- Instructions page
- Sound test page
- Journey chapter page (stickers)
  - Style guide for overall
- Intro to each chapter (x 4)
  - Style guide for each chapter recommend different background or graphic / colour palette
- Question entry templates:
  - Radio Buttons
  - Check boxes
  - Radio buttons with text answer
  - Text entry
  - Paragraph text entry
  - Slider (?)
- Support
- Finish / well done page with "exit survey"

### **Style Moodboard:**











Intro:



#### Instructions:



#### **Sound Check:**



#### Contents / "Journey":



#### Icon Sketches for Journey and Section Intros:



Menu structure, will be completed in the following order:

- 1. About school, work and friends
- 2. About your health, how you are feeling and your lifestyle
- 3. Where are you living
- 4. Support
- 5. Any other thoughts

#### **Section Intro:**



#### Questions — radio buttons:



#### Questions - slider:



#### **Support Contacts:**



#### Finish: