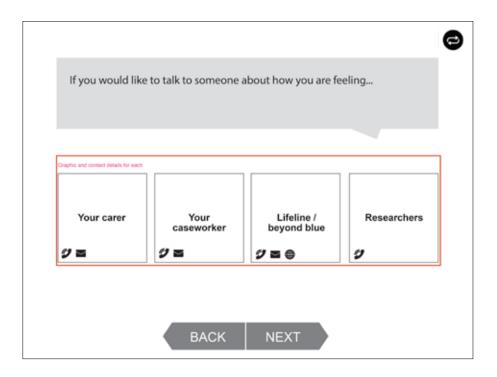

or each chapter recommend different background or graphic / colour palette
- Question entry templates:
  - Radio Buttons
  - Check boxes
  - Radio buttons with text answer
  - Text entry
  - Paragraph text entry
  - Slider (?)
- Support
- Finish / well done page with "exit survey"

### **Style Moodboard:**











Intro:



#### Instructions:



#### **Sound Check:**



#### Contents / "Journey":



#### Icon Sketches for Journey and Section Intros:



Menu structure, will be completed in the following order:

- 1. About school, work and friends
- 2. About your health, how you are feeling and your lifestyle
- 3. Where are you living
- 4. Support
- 5. Any other thoughts

#### **Section Intro:**



#### Questions — radio buttons:



#### Questions - slider:



#### **Support Contacts:**



#### Finish: