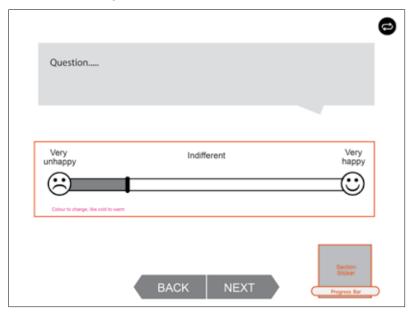

#### New functionality:

- Grid style questions replaced with single line of check buttons
- New slider interaction type
- Question text framed within graphical, scaleable speech bubble

#### Questions - slider: