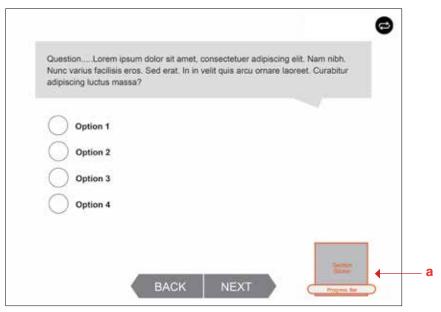

#### **New Functionality:**

- Identifier and progress bar through each section (a) Progress bar will either be a solid percentage bar or text i.e. Question 1 of 16 TBA
- Progress indicators for main menu

#### New functionality:

- Grid style questions replaced with single line of check buttons
- New slider interaction type
- Question text framed within graphical, scaleable speech bubble