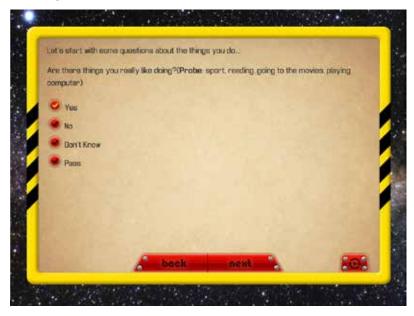

### **Existing:**

- Radio buttons
- Check buttons
- Radio buttons with text entry
- Grid radio buttons
- Paragraph text entry

#### Questions — radio buttons: